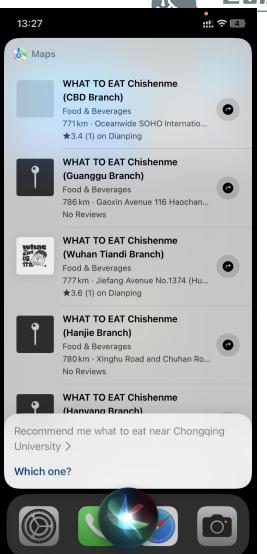

#### Comparison between Siri and Xiao Al

△ 小爱同学

0

用大模型帮我推荐重庆大学虎溪校区旁边的美 食 **∠** 

当然可以!重庆大学虎溪校区附近的美食丰富 多样,这里有一些值得推荐的餐馆:

- 1. 肥婆干锅<sup>1</sup>: 位于熙街的这家店铺虽然店面简单,但味道独特。他们的鸡爪非常入味,口感软糯,配菜丰富,包括土豆、藕片、魔芋、豆芽和白菜等。推荐菜品是干锅鸡爪加排骨或五花肉。
- 2. 无届青年餐馆: 位于重庆大学虎溪校区北门口商业街A楼2楼的这家餐馆以loft主题和木制结构为主, 带有复古元素的设计风格很有格调。他们的菜品根据全国各地料理改良而成, 价格亲民且味道不错。推荐日本豆腐、湘味小炒肉和耗油生菜。
- 3. 乡村岁月:位于大学城中路,重庆师范大学斜对面的这家餐馆主要提供江湖菜。装修风格走乡村路线,包括八仙桌、灶台和篾片编织的吊顶等。他们的菜品特点就是分量大,味道也不错。

希望这些信息能帮到你,祝你在重庆大学虎溪校区附近享受美食之旅!

Xiao Ai, classmate

Use a big model to recommend delicious food next to the Huxi Campus of Heavy Bed University to me

Of course you can! There are many delicious foods near the Huxi Campus of Chongqing University, and there are some recommended restaurants here:

- Fat Pok Gan: This store located on Xi Street has a unique flavor, but its Xingran storefront has a single barrel. Their chicken feet are very flavorful, with a sticky taste and rich side dishes, including potatoes, lotus root slices, konjac, bean sprouts, and cabbage. The recommended dishes are dried claws with pork ribs or pork belly.
- 2. Wujie Youth Restaurant. This restaurant, located on the 2nd floor of Building A in the commercial street at the north entrance of Huxi Campus of Chongqing University, mainly features a loft theme and wooden structure, with a retro style. Their dishes are improved based on cuisine from all over the country, with affordable prices and different flavors. Recommend Japanese tofu, Xiang style stir fried meat, and oily lettuce.
- 3. Duo Cun Yue: Located on the middle road of the university city, this restaurant is diagonally opposite the heavy bed Fan University and mainly serves martial arts cuisine. The decoration style takes multiple village roads, including the Eight Immortals, Terraces, and the hanging decorations made of bamboo slips. Their dishes are characterized by large portions and no taste.

Lhope this information can halp you. Wishing you success in Huxi, a prestigious antiversity the campus