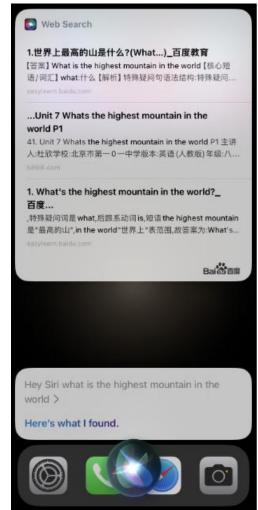

| 76.7              | 64.6       | 56.4   |
| 7  | ChatGLM2-12B  | Tsinghua &<br>Zhipu.Al                                           | 2023/7/26          | 61.6         | 42        | 55.4 | 73.7              | 64.2       | 59.4   |
| 8  | UniGPT        | Unisound                                                         | 2023/7/26          | 60.3         | 46.4      | 57.7 | 69.3              | 58         | 59     |
| 9  | MiLM-6B       | Xiaomi                                                           | 2023/8/9           | 60.2         | 42        | 54.5 | 71.7              | 62.7       | 57.7   |
| 10 | Qwen-7B       | Alibaba Cloud                                                    | 2023/7/29          | 59.6         | 41        | 52.8 | 74.1              | 63.1       | 55.2   |















#### Com

#### Comparison between Siri and Xiao Al



△ 小爱同学

0

用大模型帮我推荐重庆大学虎溪校区旁边的美 食 **∠** 

当然可以!重庆大学虎溪校区附近的美食丰富 多样,这里有一些值得推荐的餐馆:

- 1. 肥婆干锅<sup>1</sup>: 位于熙街的这家店铺虽然店面简单,但味道独特。他们的鸡爪非常入味,口感软糯,配菜丰富,包括土豆、藕片、魔芋、豆芽和白菜等。推荐菜品是干锅鸡爪加排骨或五花肉。
- 2. 无届青年餐馆: 位于重庆大学虎溪校区北门口商业街A楼2楼的这家餐馆以loft主题和木制结构为主, 带有复古元素的设计风格很有格调。他们的菜品根据全国各地料理改良而成, 价格亲民且味道不错。推荐日本豆腐、湘味小炒肉和耗油生菜。
- 3. 乡村岁月:位于大学城中路,重庆师范大学斜对面的这家餐馆主要提供江湖菜。装修风格走乡村路线,包括八仙桌、灶台和篾片编织的吊顶等。他们的菜品特点就是分量大,味道也不错。

希望这些信息能帮到你,祝你在重庆大学虎溪校区附近享受美食之旅!



Xiao Ai, classmate



Use a big model to recommend delicious food next to the Huxi Campus of Heavy Bed University to me

Of course you can! There are many delicious foods near the Huxi Campus of Chongqing University, and there are some recommended restaurants here:

- Fat Pok Gan: This store located on Xi Street