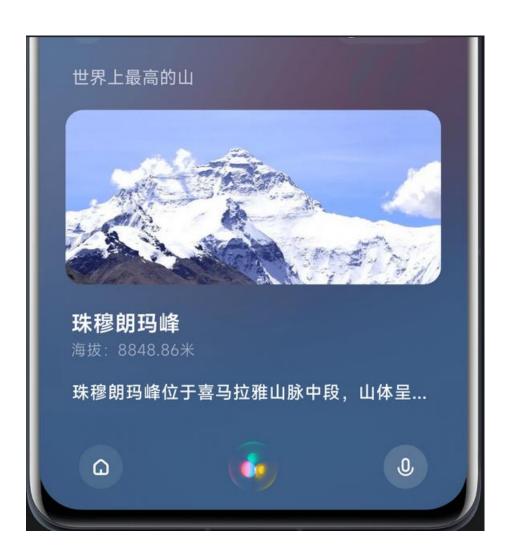

76.7              | 64.6       | 56.4   |
| 7  | ChatGLM2-12B  | Tsinghua &<br>Zhipu.Al                                           | 2023/7/26          | 61.6         | 42        | 55.4 | 73.7              | 64.2       | 59.4   |
| 8  | UniGPT        | Unisound                                                         | 2023/7/26          | 60.3         | 46.4      | 57.7 | 69.3              | 58         | 59     |
| 9  | MiLM-6B       | Xiaomi                                                           | 2023/8/9           | 60.2         | 42        | 54.5 | 71.7              | 62.7       | 57.7   |
| 10 | Qwen-7B       | Alibaba Cloud                                                    | 2023/7/29          | 59.6         | 41        | 52.8 | 74.1              | 63.1       | 55.2   |















#### Com

#### Comparison between Siri and Xiao Al



△ 小爱同学

0

用大模型帮我推荐重庆大学虎溪校区旁边的美 食 **∠** 

当然可以!重庆大学虎溪校区附近的美食丰富 多样,这里有一些值得推荐的餐馆:

- 1. 肥婆干锅<sup>1</sup>: 位于熙街的这家店铺虽然店面简单,但味道独特。他们的鸡爪非常入味,口感软糯,配菜丰富,包括土豆、藕片、魔芋、豆芽和白菜等。推荐菜品是干锅鸡爪加排骨或五花肉。
- 2. 无届青年餐馆: 位于重庆大学虎溪校区北门口商业街A楼2楼的这家餐馆以loft主题和木制结构为主, 带有复古元素的设计风格很有格调。他们的菜品根据全国各地料理改良而成, 价格亲民且味道不错。推荐日本豆腐、湘味小炒肉和耗油生菜。
- 3. 乡村岁月:位于大学城中路,重庆师范大学斜对面的这家餐馆主要提供江湖菜。装修风格走乡村路线,包括八仙桌、灶台和篾片编织的吊顶等。他们的菜品特点就是分量大,味道也不错。

希望这些信息能帮到你,祝你在重庆大学虎溪校区附近享受美食之旅!



Xiao Ai, classmate



Use a big model to recommend delicious food next to the Huxi Campus of Heavy Bed University to me

Of course you can! There are many delicious foods near the Huxi Campus of Chongqing University, and there are some recommended restaurants here:

- Fat Pok Gan: This store located on Xi Street ha