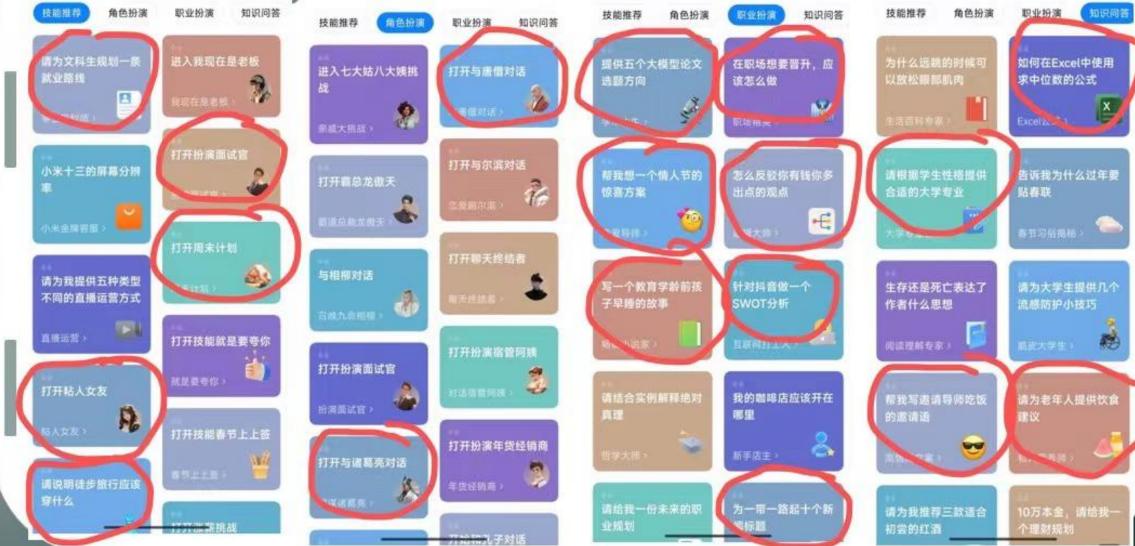

58.1 | 76.7              | 64.6       | 56.4   |
| 7  | ChatGLM2-12B  | Tsinghua &<br>Zhipu.Al                                           | 2023/7/26          | 61.6         | 42        | 55.4 | 73.7              | 64.2       | 59.4   |
| 8  | UniGPT        | Unisound                                                         | 2023/7/26          | 60.3         | 46.4      | 57.7 | 69.3              | 58         | 59     |
| 9  | MiLM-6B       | Xiaomi                                                           | 2023/8/9           | 60.2         | 42        | 54.5 | 71.7              | 62.7       | 57.7   |
| 10 | Qwen-7B       | Alibaba Cloud                                                    | 2023/7/29          | 59.6         | 41        | 52.8 | 74.1              | 63.1       | 55.2   |















#### Com

#### Comparison between Siri and Xiao Al



△ 小爱同学

0

用大模型帮我推荐重庆大学虎溪校区旁边的美 食 **∠** 

当然可以!重庆大学虎溪校区附近的美食丰富 多样,这里有一些值得推荐的餐馆:

- 1. 肥婆干锅<sup>1</sup>: 位于熙街的这家店铺虽然店面简单,但味道独特。他们的鸡爪非常入味,口感软糯,配菜丰富,包括土豆、藕片、魔芋、豆芽和白菜等。推荐菜品是干锅鸡爪加排骨或五花肉。
- 2. 无届青年餐馆: 位于重庆大学虎溪校区北门口商业街A楼2楼的这家餐馆以loft主题和木制结构为主, 带有复古元素的设计风格很有格调。他们的菜品根据全国各地料理改良而成, 价格亲民且味道不错。推荐日本豆腐、湘味小炒肉和耗油生菜。
- 3. 乡村岁月:位于大学城中路,重庆师范大学斜对面的这家餐馆主要提供江湖菜。装修风格走乡村路线,包括八仙桌、灶台和篾片编织的吊顶等。他们的菜品特点就是分量大,味道也不错。

希望这些信息能帮到你,祝你在重庆大学虎溪校区附近享受美食之旅!



Xiao Ai, classmate



Use a big model to recommend delicious food next to the Huxi Campus of Heavy Bed University to me

Of course you can! There are many delicious foods near the Huxi Campus of Chongqing University, and there are some recommended restaurants here:

- Fat Pok Gan: This store located on Xi Str